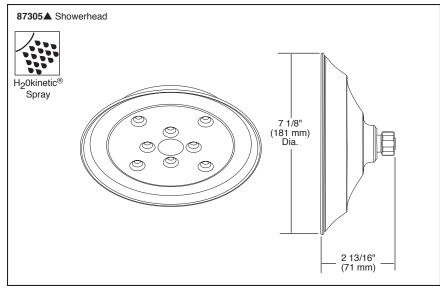

Submitted Model No.:\_ Specific Features:\_\_\_\_\_

▲ Designate proper finish suffix

BRIZO<sup>®</sup> SHOWERHEAD Baliza<sup>®</sup> Bath Collection

## FEATURES:

•  $H_2O$  Kinetic Technology<sup>®</sup> single function showerhead

## STANDARD SPECIFICATIONS:

- Showerhead has 1/2"-14 NPSM female connection
- Max. 1.75 gpm @ 80 psi, 6.6 L/min @ 550 kPa
- Wrench flats for tightening
- Showerhead ball nut pivots and rotates
- Finished sprayface matches shell finish